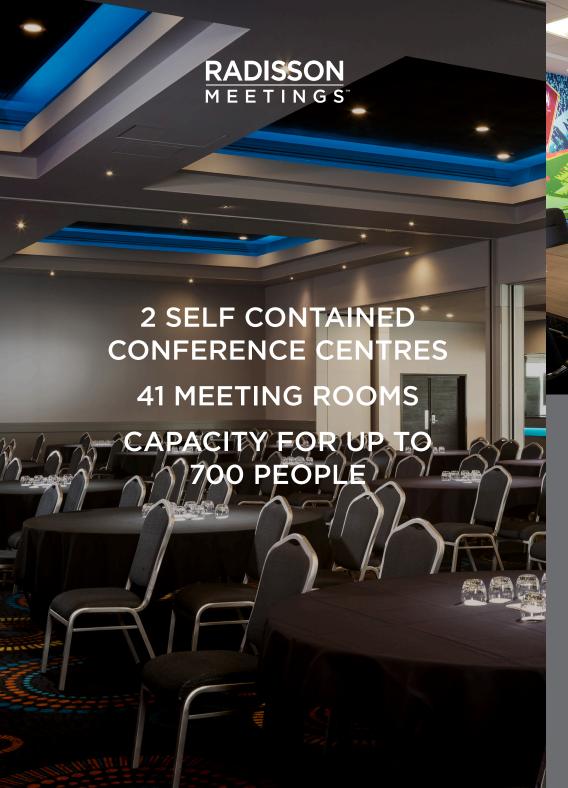

Projector and screen

Sparkling and still water

Unlimited tea and coffee

Dedicated meetings and events team

Largest function room capacity of 700 delegates

Two large, separate conference centres; Aviator and Orbitor each with street entry and welcome desk