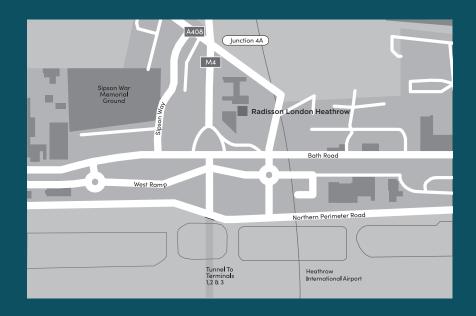

### LOCATION

By Hotel Hoppa Bus Service

**Terminal 2 & 3** - Take the Hotel Hoppa H3 or H8 Terminal 4 - Make your way to either Terminal 2 or 3 via the free Heathrow Express train service and take the Hotel Hoppa H3 or H8

Terminal 5 - Take the Hotel Hoppa H54

By Train or Underground

Overground - The Heathrow Express departs from London Paddington every 15 minutes.

**Underground** - The Piccadilly line travels to all terminals